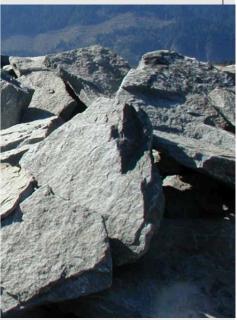

#### Characteristics:

Grizzly Granite Flat Boulders are commonly used for landscape accents, landscape treads, and water features. These boulders typically come bulk but are available palletized for shipping convenience.

## **Description & Color:**

Grizzly Granite Flat Boulders are mostly blueish grey with some hints of light brown and taupes, and naturally weathered highlights.

5883 Byrne Road Burnaby, BC V5J 3J1 Tel: 604.435.4842 Fax: 604.436.9443 Toll Free: 1.888.887.7738 sales@landscapesupply.com