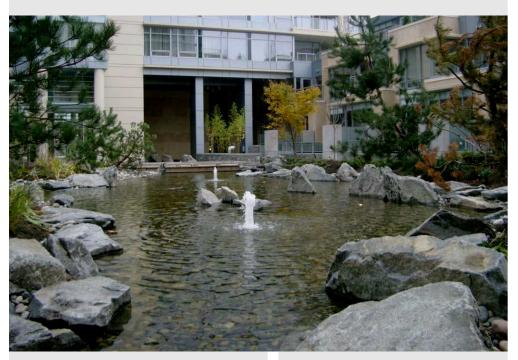

#### Characteristics:

Grizzly Granite Flat Boulders are commonly used for landscape accents, landscape treads, and water features. These boulders typically come bulk but are available palletized for shipping convenience.

## **Description & Color:**

Grizzly Granite Flat Boulders are mostly blueish grey with some hints of light brown and taupes, and naturally weathered highlights.

5883 Byrne Road Burnaby, BC V5J 3J1 Tel: 604.435.4842 Fax: 604.436.9443 Toll Free: 1.888.887.7738 sales@landscapesupply.com