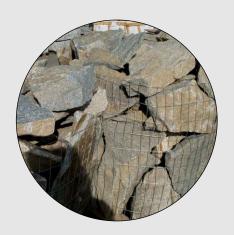

## Packaging & Delivery:

Grizzly Granite Flats and Boulders are packaged on pallets with a total weight of approximately 3000 pounds per pallet. Grizzly Granite Flats and Boulders are also available in bulk.